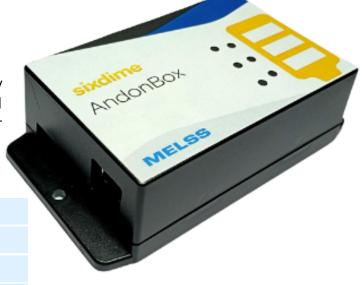

# sixdime IoT

### Connected Industry with Sixdime Internet-of-Things!

The Sixdime AndonBox is a simple solution to display rich content from any web-based screen on an external display, without having to setup PCs, thin clients or other display drivers.

#### **Specifications**

| Working Voltage & Current | 5V 2 Amps           |
|---------------------------|---------------------|
| Dimensions (I x b x h)    | 127 x 70.7 x 35.5mm |
| Material                  | ABS Plastic         |
| Interfaces                | Ethernet, WiFi      |
| Display Interface         | Micro HDMI          |
| Operating temperature     | 0 – 50 °C ambient   |
| Operating System          | Linux               |
| Web Browser               | Google Chrome       |